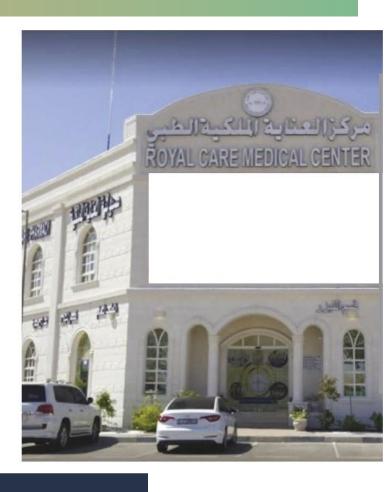

### ROYAL CARE HOSPITAL -AL AIN

#### **Project Description**

RCH is a 34-bed specialized hospital located in the city of Al Ain Falaj Hazza Aljafeer Algeded area.

#### Consultant

LD Astorina - AD LLC

#### **Word Description**

MEP works Plumbing

Mechanical HV, LV electrical

HVAC, VAV's, Chillers Medical Equipment